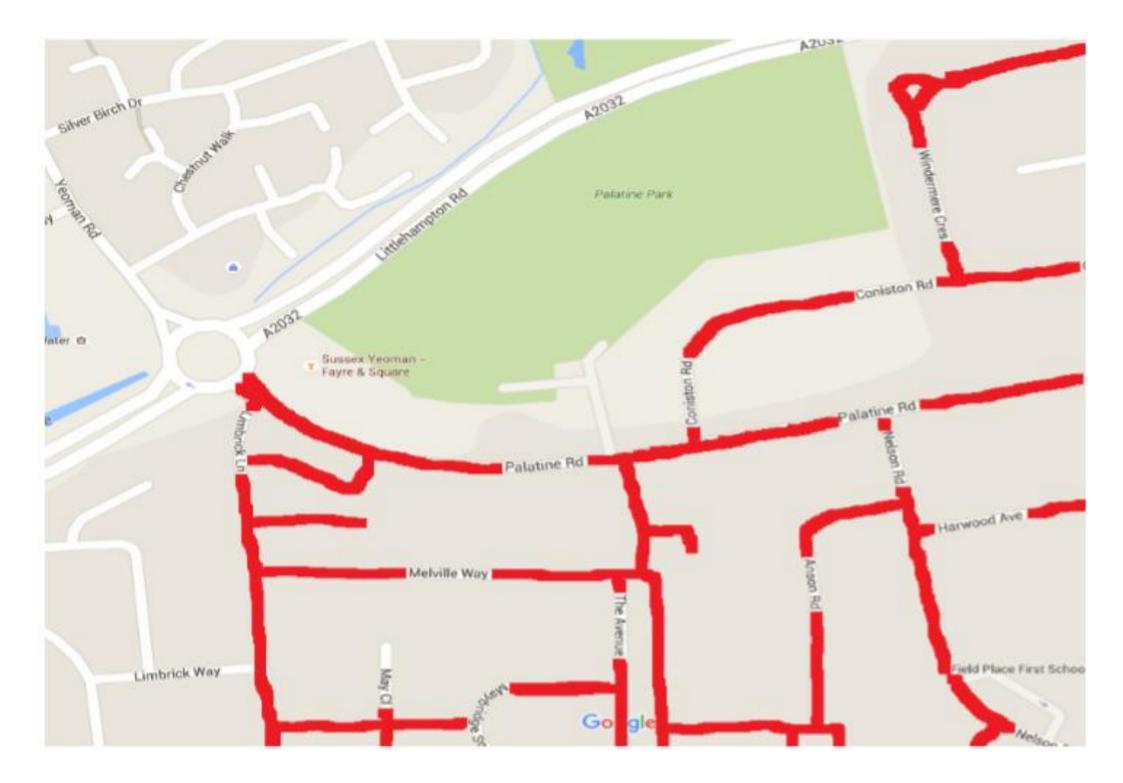

We ask that all Managers / Coaches pass this information on to their parent groups prior to travel – Managers / Coaches are **<u>NOT</u>** permitted to park at Palatine Park.

Below is a map showing a **RED ROUTE** around the ground, please **DO NOT** park here.