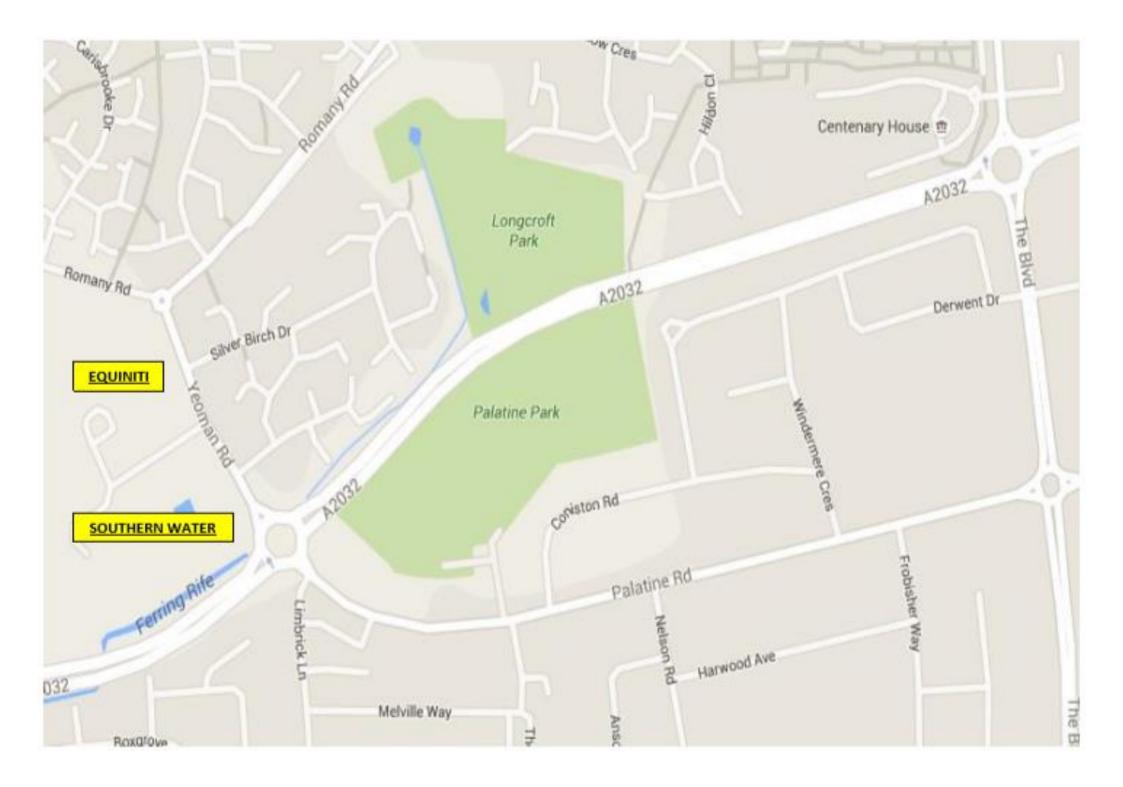

We have managed to secure a greater amount of additional off-site parking and will again run our park and ride service from Southern Water and Equiniti. **THIS SERVICE IS COMPLETELY FREE OF CHARGE TO USE**. It is preferable that, where possible, you would car share with other members of your club/team but there will be plenty of parking available within the designated car parks. There will be signs directing you to these car parks as you approach Worthing so please look out for the signs along all major routes, please **DO NOT** park in the surrounding roads to Palatine Park.

## **USEFUL ADDRESSES:**

WORTHING TOWN FC PALATINE PARK PALATINE ROAD WORTHING WEST SUSSEX BN12 6JN SOUTHERN WATER SOUTHERN HOUSE YEOMAN ROAD WORTHING WEST SUSSEX BN13 3NX

EQUINITI HIGHDOWN HOUSE YEOMAN WAY WORTHING WEST SUSSEX BN99 3HH