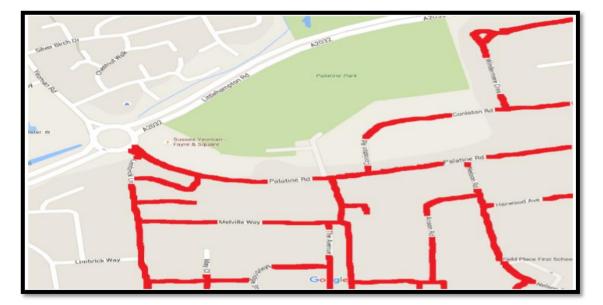

We ask that you please **DO NOT** park in the surrounding roads to Palatine Park. Below is a map showing a **RED ROUTE** around the ground.

WORTHING TOWN FC PALATINE PARK PALATINE ROAD WORTHING WEST SUSSEX BN12 6JN